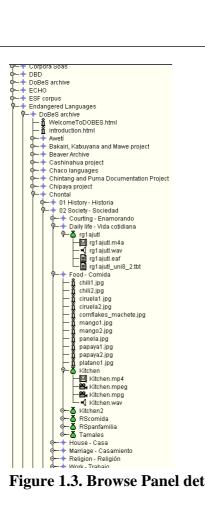

# Chapter 2. Menu

All functionalities of the IMDI web browser are selected from right click menus<sup>1</sup>. The menu under the right mouse click is context dependent, meaning that you will get a different menu under a corpus node, a session node or a resource node. Figure 2.1 gives a view of the right click menu under a session node. In the view, the option view node is selected. This gives a full view of the content of the IMDI metadata file in the Content Panel.

The menu options are:

- Annotation Content Search
- Create Bookmark
- Download
- Metadata Search
- Request Resource Access
- Set Access Rights
- Version Info
- View Images
- View Node

To write this guide the browser was operated using the Microsoft Windows XP Professional operating system. If you do not use this operating system then you need to use whatever the right click equivalent of your operating system is.

Figure 2.1. Right click option under session node