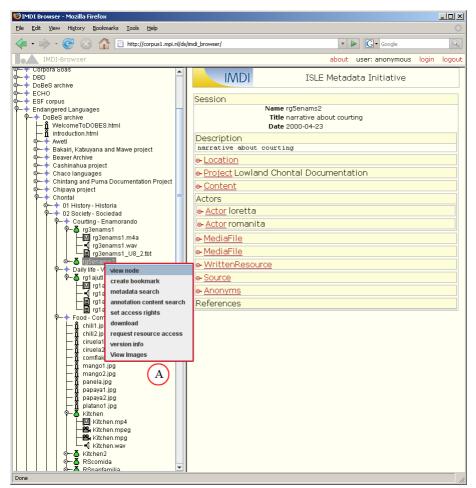

#### **2.2. Create Bookmark**

Creating a bookmark in the browser is the same as it is in your web browser. You may bookmark the location of individual resources or of corpus or session nodes. When you need to bookmark a point in the corpus, you right click and select **Create Bookmark** (Figure 2.3 A).

Figure 2.3. Creating a bookmark

Only one of the given options is relevant for you now, the top one indicated with B in Figure 2.3. Click the link under 'To save a reference to the IMDI browser with the tree opened to this node...'. In the address field of the browser a persistent url location to the resource will be displayed. Now add the url to your favorites or bookmarks in the browser menu.